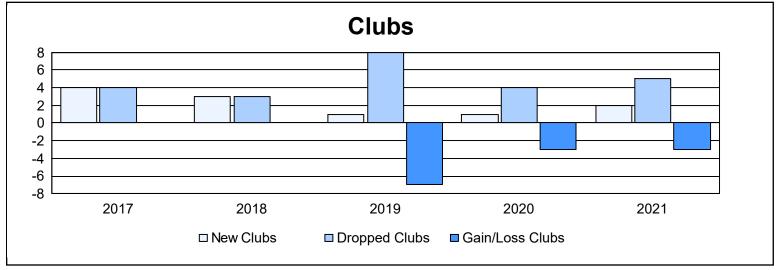

| Year      | New<br>Clubs | Dropped<br>Clubs | Gain/<br>Loss<br>Clubs | New<br>Members | Charter<br>Members | Reinstate<br>Members | Transfer<br>Members | Total<br>Member<br>Added | Total<br>Members<br>Dropped | Gain/<br>Loss<br>Members |
|-----------|--------------|------------------|------------------------|----------------|--------------------|----------------------|---------------------|--------------------------|-----------------------------|--------------------------|
| 2016-2017 | 4            | 4                | 0                      | 647            | 128                | 31                   | 27                  | 833                      | 828                         | 5                        |
| 2017-2018 | 3            | 3                | 0                      | 647            | 143                | 51                   | 27                  | 868                      | 958                         | -90                      |
| 2018-2019 | 1            | 8                | -7                     | 504            | 33                 | 20                   | 27                  | 584                      | 793                         | -209                     |
| 2019-2020 | 1            | 4                | -3                     | 289            | 37                 | 37                   | 48                  | 411                      | 721                         | -310                     |
| 2020-2021 | 2            | 5                | -3                     | 339            | 35                 | 33                   | 17                  | 424                      | 621                         | -197                     |
| Average   | 2            | 5                | -3                     | 485            | 75                 | 34                   | 29                  | 624                      | 784                         | -160                     |